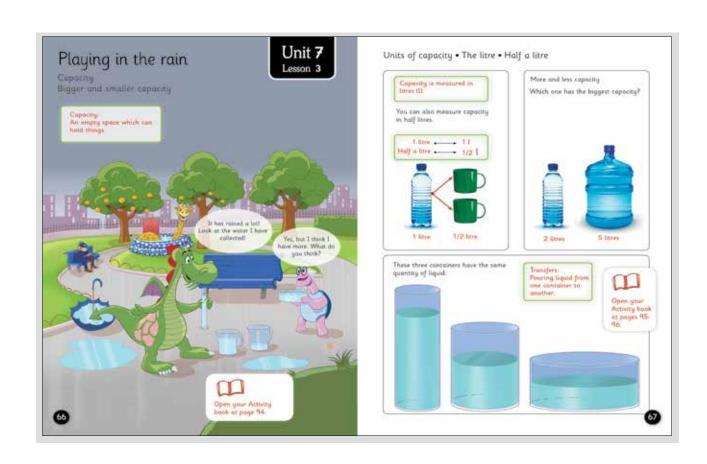

Vídeo

Extra material online

Teacher's book

This series aims to teach mathematics through the direct observation of reality. Thus, the curricular components of the course are presented in narrative situations that are either familiar or wholly imaginary.

The problems confronting the characters in the stories require pupils constantly to use their powers of observation, to measure, to count, to find solutions – and thereby, in a spirit of playfulness, to acquire the rudiments of mathematics.

The texts – clear, concise and written in easily comprehensible English – are reinforced by a wealth of lively illustrations, photographs, diagrams and tables. Further backup and testing material is available from our website.