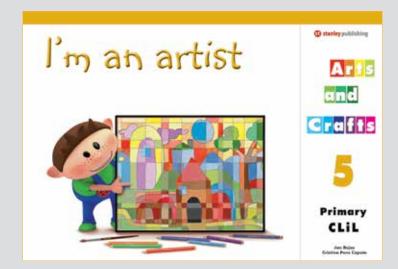

# Arts and Crafts | Primary School

"I'm an artist " a multi-sensorial approach to learning.

A learning process is much more complete if the experience stimulates different senses.

"I'm an artist" reaches different learners

by offering a wide variety of techniques and materials to explore.

Students can discover and develop through tactile experiences like moulding and decorating with clay, plasticine and collage materials.